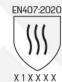

|  |  |  |  |
| Sizes       | 6/XS - 11/2XL                                                                   |  |  |  |  |
| Packaging   | 12 pairs/polybag 120 pairs/carton                                               |  |  |  |  |



### Features & Benefits

- EN388: 2016+A1:2018 level F cut resistance
- New RhinoYarn® composition using lighter, finer steel
- Black nitrile reinforcement to thumb crotch
- 360° breathability reduces perspiration
- Sandy foam nitrile palm coating provides good wet and dry grip
- Can be laundered at 40°c for up to x3 washes













## Applications / Industries

- Assembly
- Automotive industry
- Metal fabrication / stamping
- Glass Manufacturing
- White goods manufacturing









### Performance



EN388: 2016





## Sizing Cuff Colours

| Size              | 6 X-Small | 7 Small | 8 Medium | 9 Large | 10 X-Large | 11 2X-Large |
|-------------------|-----------|---------|----------|---------|------------|-------------|
| Colour coded cuff |           |         |          |         |            |             |

tilsatec.com/products/lightweight-cut-level-f-foam-nitrile-coated-glove-thumb-reinforcement-53-7121



Made with Tilsatec RhinoYarn® technology. Produced in the UK and developed by Tilsatec's specialist team of yarn technologists to deliver the optimum in performance and comfort.

Tilsatec | +44 (0)1924 375742 | info@tilsatec.com | www.tilsatec.com