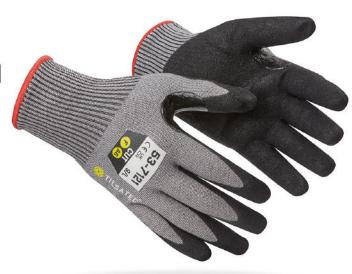

# **53** 7121

Medium weight cut level F sandy foam nitrile palm coated glove with reinforcement

| Code        | 53-7121                                                                         |  |  |  |  |
|-------------|---------------------------------------------------------------------------------|--|--|--|--|
| Description | Medium weight cut level F sandy foam<br>nitrile coated glove with reinforcement |  |  |  |  |
| Gauge       | 13gg                                                                            |  |  |  |  |
| Colour      | Grey liner / Black coating                                                      |  |  |  |  |
| Cuff Style  | Knit wrist                                                                      |  |  |  |  |
| Length      | 220-270mm                                                                       |  |  |  |  |
| Sizes       | 6/XS - 11/2XL                                                                   |  |  |  |  |
| Packaging   | 12 pairs/polybag 120 pairs/carton                                               |  |  |  |  |

### Features & Benefits

- EN388: 2016+A1:2018 level F cut resistance
- New RhinoYarn® composition using lighter, finer steel
- Black nitrile reinforcement to thumb crotch
- 360° breathability reduces perspiration
- Sandy foam nitrile palm coating provides good wet and dry grip
- Can be laundered at 40°c for up to x3 washes