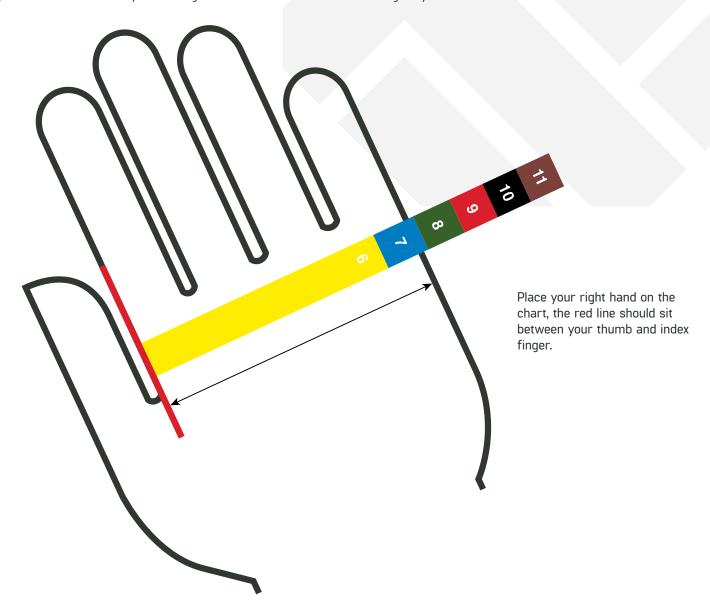

## Antimicrobial cut resistant food gloves

Tilsatec food safe gloves are available in 3 styles in a range of sizes. To ensure optimum fit and comfort, selecting the correct size glove is essential. Measure your hand against the chart below to see what size glove you need.