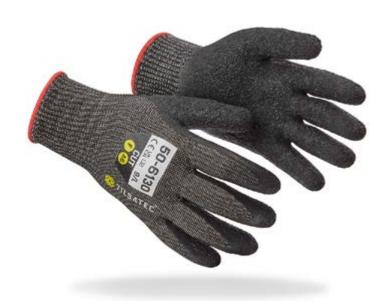

# 50 6130

# Medium weight cut level F latex palm coated glove

| Code        | 50-6130                                           |  |  |  |  |
|-------------|---------------------------------------------------|--|--|--|--|
| Description | Medium weight cut level F latex palm coated glove |  |  |  |  |
| Gauge       | 10gg                                              |  |  |  |  |
| Colour      | Black liner / Black coating                       |  |  |  |  |
| Cuff Style  | Knit wrist                                        |  |  |  |  |
| Length      | 230-270mm                                         |  |  |  |  |
| Sizes       | 7/S - 11/2XL                                      |  |  |  |  |
| Packaging   | 12 pairs/polybag 120 pairs/carton                 |  |  |  |  |
|             |                                                   |  |  |  |  |

## Features & Benefits

- RhinoYarn® cut resistant technology
- Level F cut resistance to EN388:2016+A1:2018
- EN407:2020 contact heat level 1
- Crinkle latex palm coating delivers excellent dry and wet grip
- Durable and heard wearing for heavy duty applications
- Tested after washing to domestic and industrial wash standards