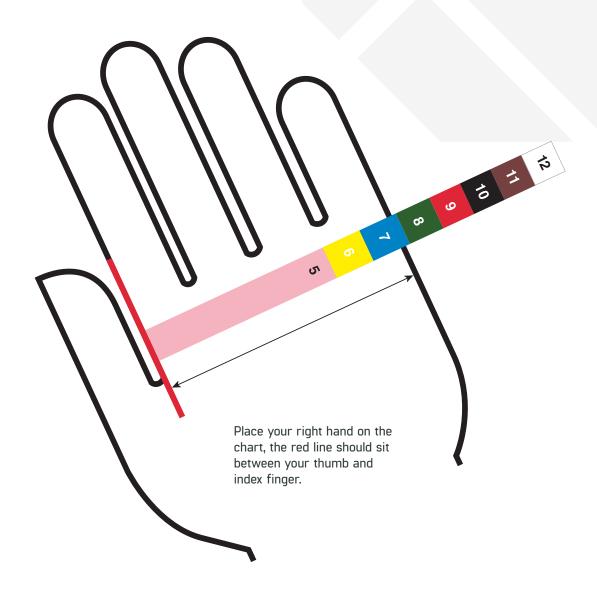

## **Glove Sizing Chart**

Tilsatec gloves are available in a range of sizes. To ensure optimum fit and comfort, selecting the correct size glove is essential. Measure your hand against the chart below to see what size glove you need.

## Sizes are identified by the following cuff colours:

| Size              | 5 XX-Small | 6 X-Small | 7 Small | 8 Medium | 9 Large | 10 X-Large | 11 XX-Large | 12 XXX-Large |
|-------------------|------------|-----------|---------|----------|---------|------------|-------------|--------------|
| Colour coded cuff |            |           |         |          |         |            |             |              |