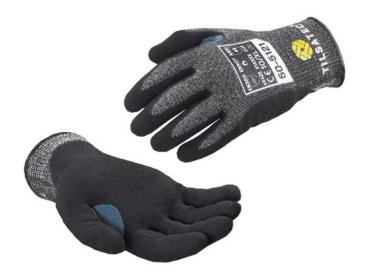

# 50-5121

Medium weight cut resistant foam nitrile palm coated glove with thumb reinforcement

The 50-5121 is part of an innovative new family of hand protection designed to meet the new standards in cut protection in a powerful high value solution.

Providing ANSI A5 cut resistance and high levels of abrasion resistance the glove will perform in applications requiring durability and exposure to a broad range of high cut hazards. The breathable, sandy foam nitrile palm coating is designed to deliver excellent grip, particularly in dry or oily conditions while still allowing the hand to breathe.

## Features & Benefits

- · ANSI 105: 2016 A5 cut resistance
- Rhino Yarn™ cut resistant technology
- · High level of abrasion resistance
- · EN407 contact heat level 1
- Secure grip, particularly in oily conditions
- Breathable open back and coating reduces perspiration
- · Dark colour hides dirt, extending life of the glove
- · Seamless shell and cuff gives a smooth, comfortable feel
- · Thumb crotch is reinforced for additional durability and resilience